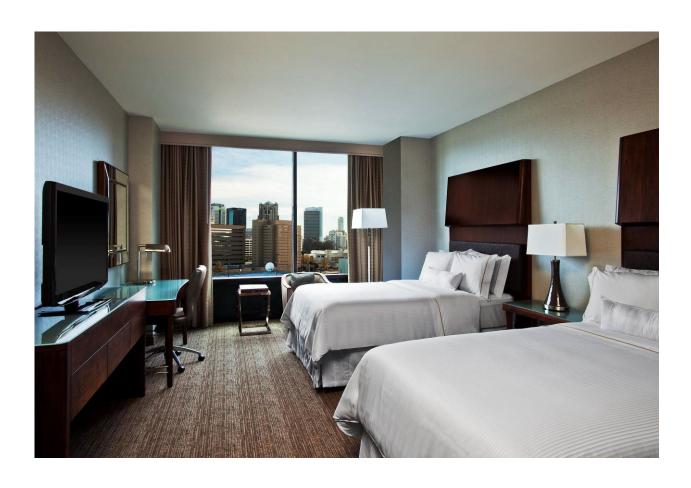

## Westin Two Double Beds–\$195.00 per night plus taxes

390 Square Feet, Connecting Rooms Available

- Maximum Occupancy: 4
- Chair
- Alarm Clock
- Safe, in room

- Desk, Chair
- Iron and Ironing Board
- Bottled Water, Complimentary
- Coffee/Tea Maker

- Mini Fridge
- 42in LCD TV
- iPod dock
- Hair dryer & robe