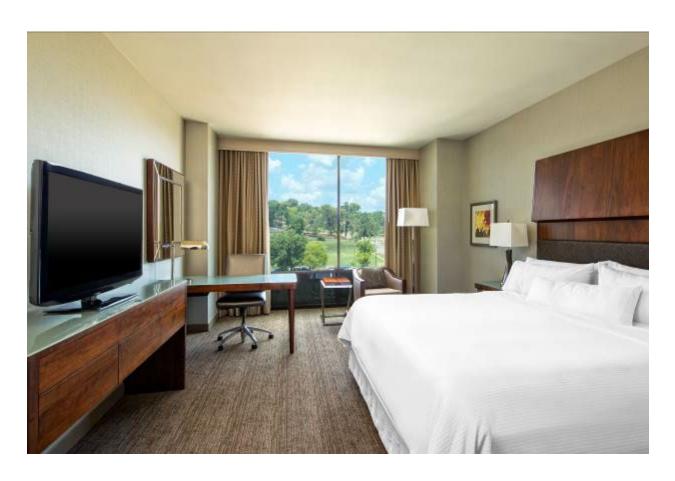

## Westin King – \$195.00 per night plus taxes

354 Square Feet, Connecting Rooms Available

- Maximum Occupancy: 4
- Chair
- Alarm Clock
- Safe, in room

- Desk, Chair
- Iron and Ironing Board
- Bottled Water, Complimentary
- Coffee/Tea Maker

- Mini Fridge
- 42in LCD TV
- iPod dock
- Hair dryer & robe