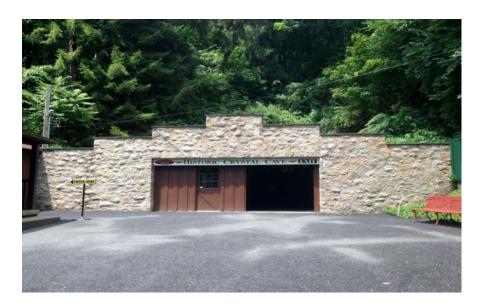

## **Destination Drive to Crystal Cave:**

https://crystalcavepa.com/home/

A DARK NARROW HOLE leading into the side of a steep hill was accidentally discovered by William Merkel and John Gehret while they were blasting for limestone on a Sunday morning, November 12, 1871. AFTER THE SMOKE CLEARED and the surrounding dirt was removed, they realized that the opening was large enough to enter. CURIOSITY LED THEM INSIDE, but total darkness and fear of the unknown kept them from going any further. After purchasing Crystal Cave property for \$5000 in 1872, Samuel D. F. Kohler quickly built a rustic wooden door to stop unwanted trespassers from vandalizing and stealing specimens from the cave. From that pont on, no one was allowed to enter the cave without him accompanying them. Today, Crytal Cave is a popular tourist attraction and has expanded into a venue offering many different attractions such as gemstone panning, an ice cream parlor, miniature golf, historic museum and trading post and a special hiking trail. Crystal Cave is only about 70 miles from the Kalahari Resort and is a family oriented destination.