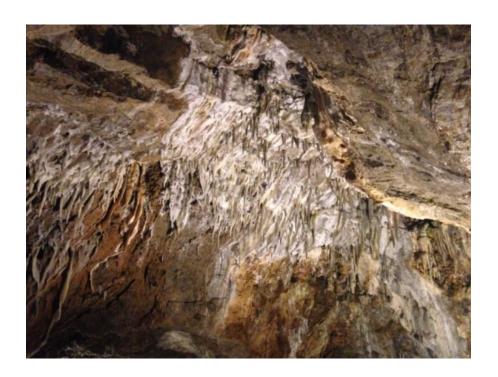

Guided one hour tours are led by courteous guides who lead visitors 125 feet undergroud to the various formations within the cave. Temperature is a constant 54 degrees inside the cave, so a sweater or light jacket is advised. The tour includes a movie in the Crystal Cave Theater showing the history of Pennsylvania's first show cave. Because of the stairs leading down into the cave, this tour is not wheelchair accessible and not advised for handicapped people who require walking assistance.