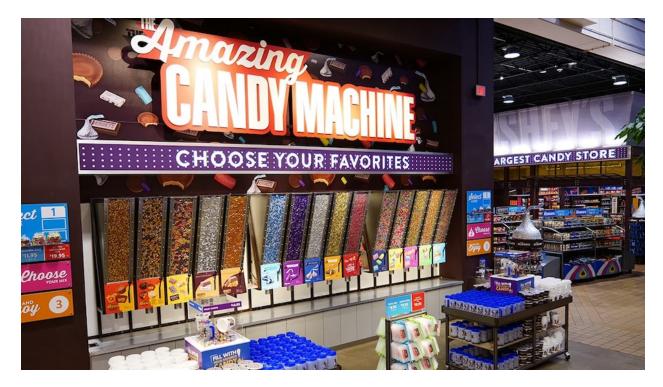

Create you Own Candy Bar: Dream up your perfect candy bar and watch it come to life, from flowing chocolate to solid bar. Choose your ingredients and design a personalized wrapper!

Hershey's Unwrapped: Dazzle your senses as you learn the art and science of chocolate tasting in this interactive theatrical show led by a pair of energetic tasteologists. Hershey Trolley Works: Take a ride through the town of Hershey on one of our trolley tours for a live show packed with fun facts, laughter, history and chocolate samples! REESE's Stuff Your Cup: Make your chocolate and peanut butter dreams come true with a one-pound REESE'S Peanut Butter Cup stuffed with your favorite mix-ins and fresh peanut butter from the factory just down the road.